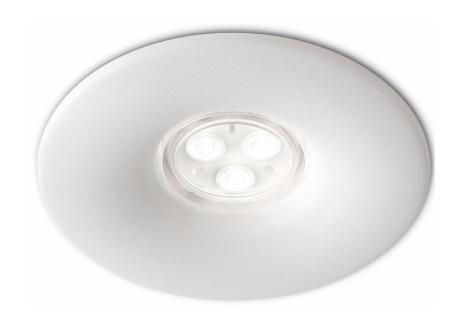

# Essence of purity

giving light a new experience

Big light, small spot. This recessed spot may be small but the light is big and bright enough to illuminate any space, ensuring the only thing attention-grabbing about your lighting system is its pure, brilliant light.

# Advanced

- Pure natural, dimmable light
- · Innovative LED technology with extremely long operating life

### Ease of use

- Maintenance free, no lamp replacement needed
- I Recessed spot with driver included

# **Energy efficient**

• Saves 80% energy

Downlight